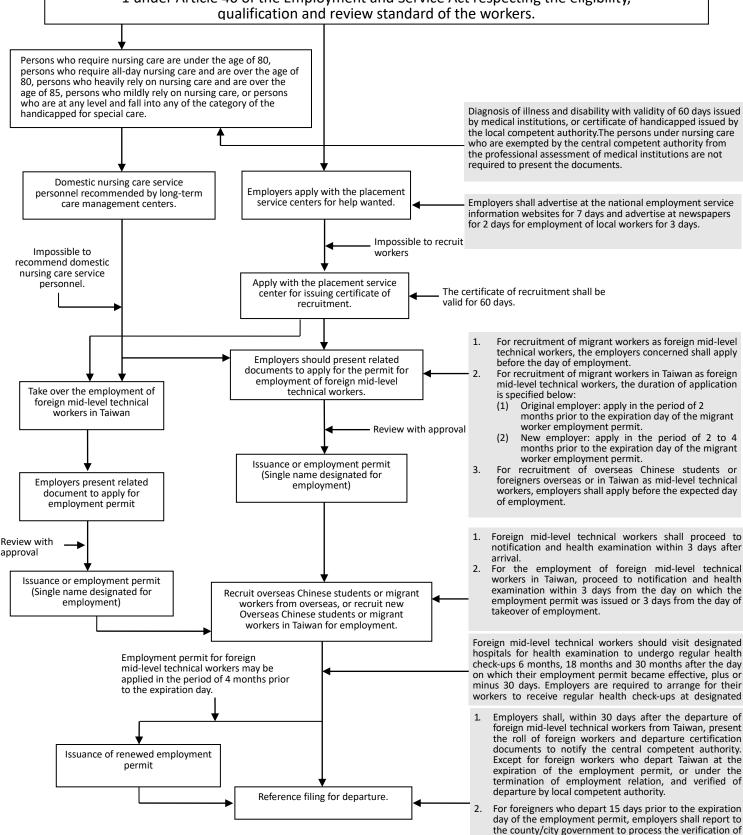

## **Employment of Foreign Mid-level Technical Workers by Employers Application Flow Chart**

In employing foreigners to perform mid-level technical work in deep sea fishing, mid-level technical institution nursing work, mid-level technical family nursing work, mid-level technical manufacturing work, mid-level technical construction work, mid-level technical extensive farming, mid-level technical agricultural work, employers shall comply with subparagraphs 8-11 of paragraph 1 under Article 46 of the Employment and Service Act respecting the eligibility, qualification and review standard of the workers.