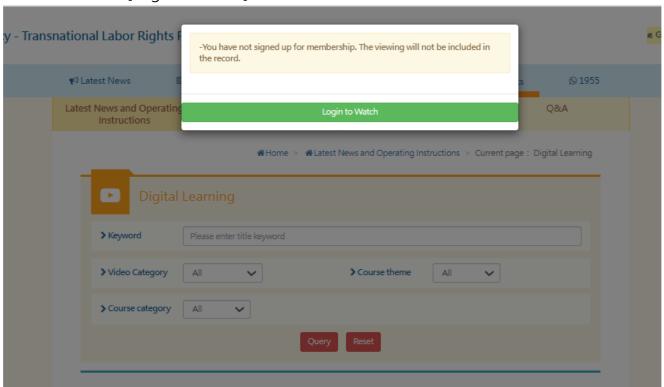

## I. Click to select [digital learning]

#### II. Click to select [Login to watch]