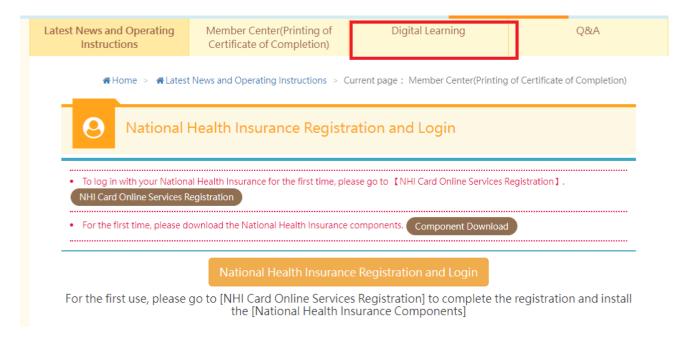

## I. Click to select [digital learning]

#### II. Click to select [Login to watch]