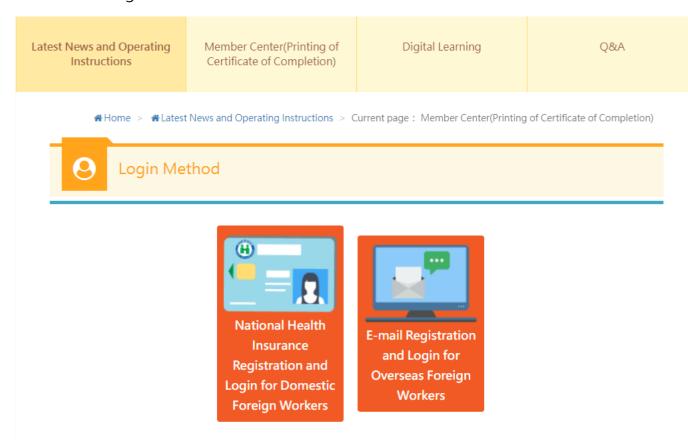

## One. Membership Registration

I. Click to select [Member Center (printing of the certificate of completion)]

★ Home > Current page : Latest News and Operating Instructions

## II. Select the registration method