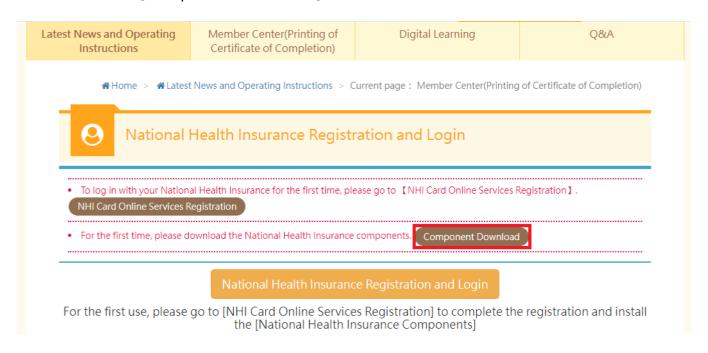

#### 3. Click to select [Component Download]

#### 4. Select [Download National Health Insurance Card Component]

5. After completing the National Health Insurance Card online service registration and download the component of the card, return to Member Zone, and insert the card, and click to select [National Health Insurance registration and login]