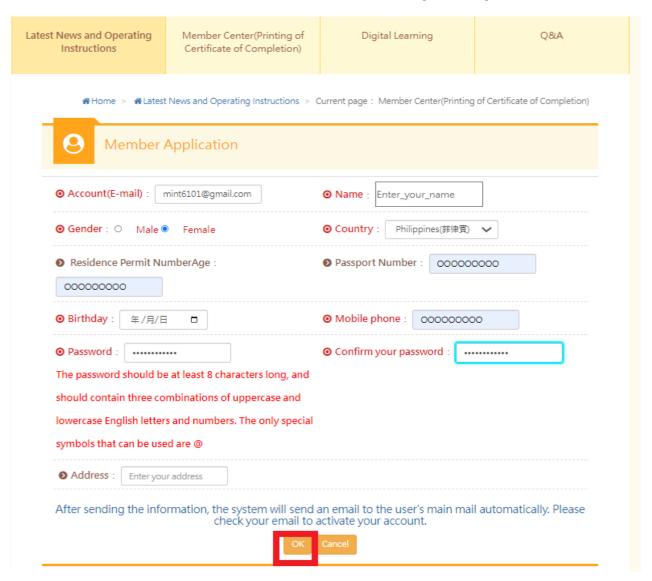

## 2. Click to select [membership registration]

3. Enter basic information of member, and click to select [confirm]

4. Go to the Email you entered, and click the link sent by the system for authentication