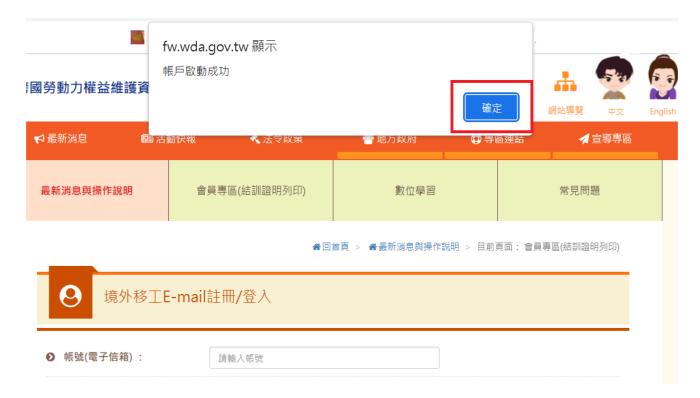

n]



6. Enter basic information for membership, and click [confirm] to complete the registration.



## IV. Register with Email

## 1. Click to select [register with Email/login]



## 2. Click to select [membership registration]



3. Enter basic information of member, and click to select [confirm]



4. Go to the Email you entered, and click the link sent by the system for authentication

## 勞動部勞動力發展署 <tist@wda.gov.tw>

下午1:59 (0 分鐘前)





寄給 我 ▼

Content: Thank you for applying for the membership of Foreign Home Care Worker Supplementary Training Section. Please click the following link to confirm your account or copy the link to the web page.

https://fw.wda.gov.tw/wda-employer/home/e-training/active/2c95efb381cca0af0181ccf0a82400da

## 5. Activate User ID, click to select [confirm]



# Two. Viewing digital learning video

## I. Click to select [digital learning]



#### II. Click to select [Login to watch]



# III. Click to select [register with National Health Insurance Card/login] or [register with Email/login]



1. Insert the National Health Insurance Card, and click to select [National Health Insurance registration and login]



2. Register with Email/login: enter the ID (Email IP), password and authentication code, and click to select [member login].



## IV. Click to select [digital learning]



V. Click to select the video (enter the wording of the course to select and enter the course page, then click to select the video for entering the course. Clicking to select the video is just for viewing and will not be counted for training hours).



VI. Enter the v