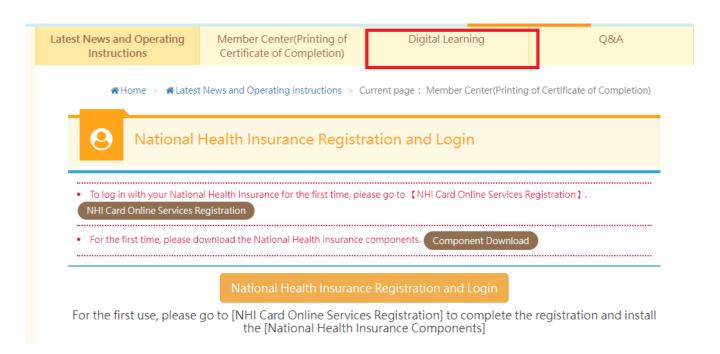

### 1. Click to select [register with National Health Insurance Card/login]

## 2. Click to select [NHI Card Online Services Registration].

#### 3. Click to select [Component Download]