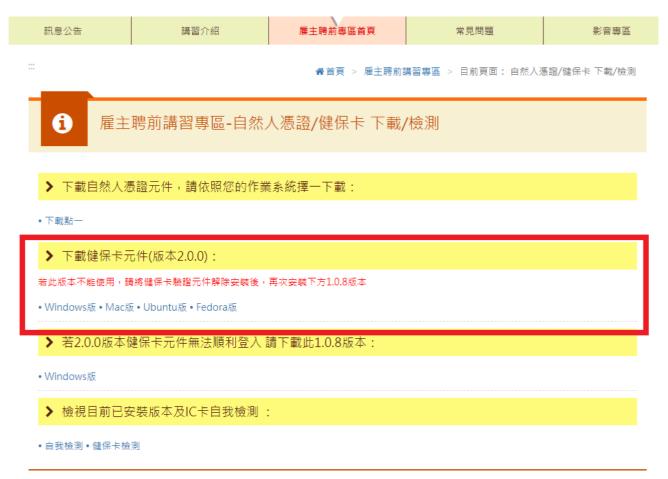

## One. Membership Registration

I. Click to select [Member Center (printing of the certificate of completion)]

★ Home > Current page : Latest News and Operating Instructions

## II. Select the registration method

#### III. National Health Insurance IC Card Registration

### 1. Click to select [register with National Health Insurance Card/login]