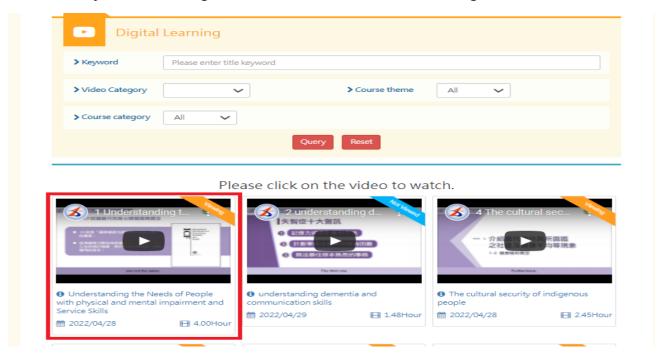

## I. Click to select [digital learning]

## IV. Click to select [digital learning]

V. Click to select the video (enter the wording of the course to select and enter the course page, then click to select the video for entering the course. Clicking to select the video is just for viewing and will not be counted for training hours).