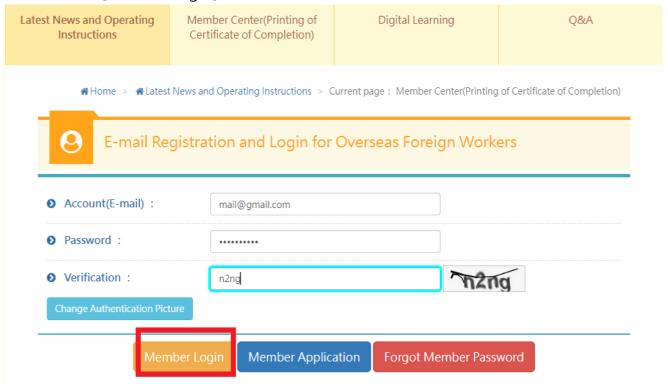

## 1. Click to select [register with Email/login]

## 2. Click to select [membership registration]

3. Enter basic information of member, and click to select [confirm]

4. Go to the Email you entered, and click the link sent by the system for authentication

2. Register with Email/login: enter the ID (Email IP), password and authentication code, and click to select [member login].