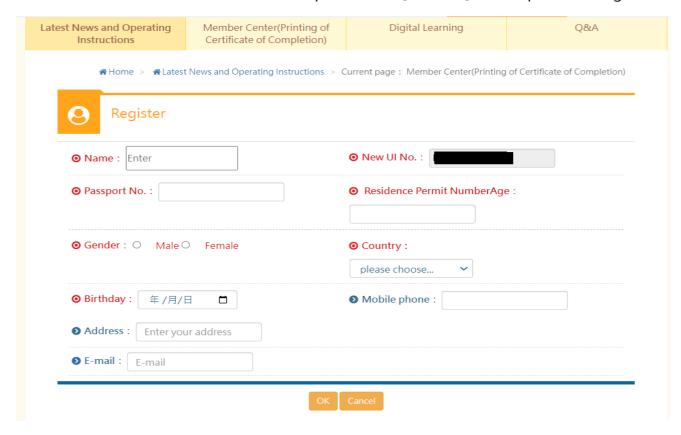

6. Enter basic information for membership, and click [confirm] to complete the registration.

## 2. Click to select [membership registration]

3. Enter basic information of member, and click to select [confirm]

4. Go to the Email you entered, and click the link sent by the system for authentication