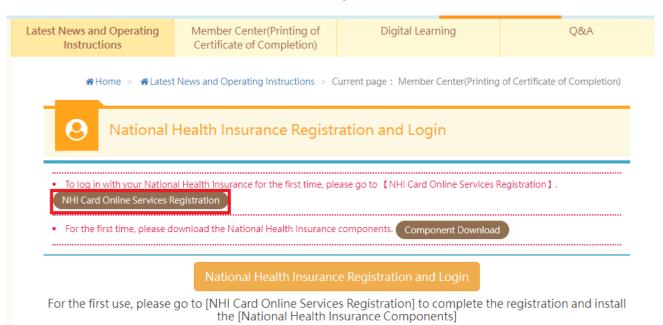

## 2. Click to select [NHI Card Online Services Registration].

#### 3. Click to select [Component Download]