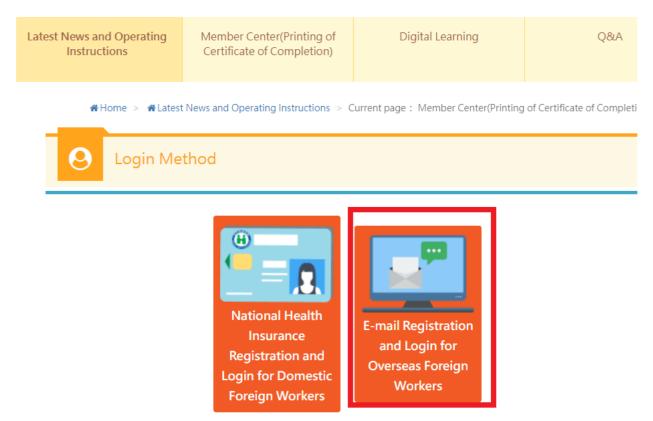

## II. Select the registration method

## IV. Register with Email

## 1. Click to select [register with Email/login]

# III. Click to select [register with National Health Insurance Card/login] or [register with Email/login]

1. Insert the National Health Insurance Card, and click to select [National Health Insurance registration and login]