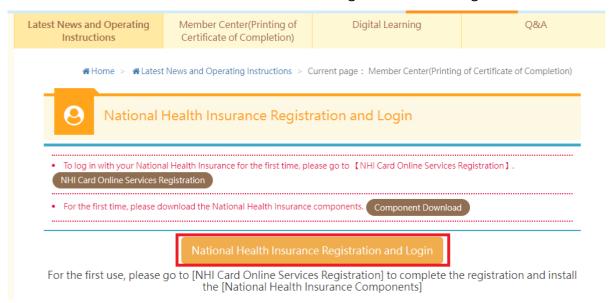

### 1. Click to select [register with National Health Insurance Card/login]

## 2. Click to select [NHI Card Online Services Registration].

#### 3. Click to select [Component Download]

#### 4. Select [Download National Health Insurance Card Component]

5. After completing the National Health Insurance Card online service registration and download the component of the card, return to Member Zone, and insert the card, and click to select [National Health Insurance registration and login]