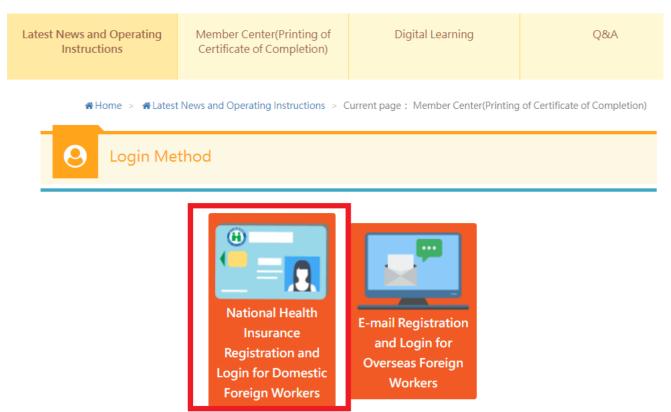

## II. Select the registration method

#### III. National Health Insurance IC Card Registration

### 1. Click to select [register with National Health Insurance Card/login]