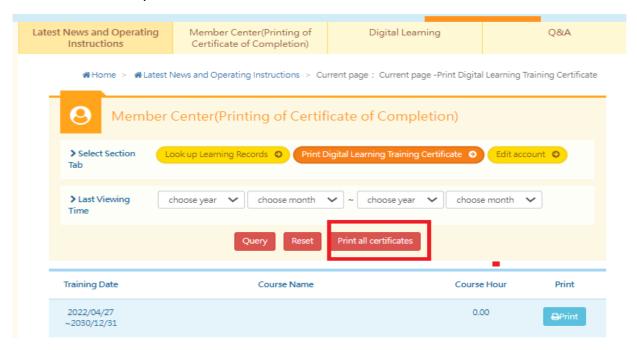

## Three. Print out the certificate of completion

I. Click to select [Member Center /(printing of the certificate of completion]

II. Click to select [print digital learning Training certificate]

III. Click to select [print digital learning Training certificate](select to [print] to print out certificate of completion of particular course, select to [print all certificates] print out the certificate of completion of all courses)

IV. Obtaining the certificate of completion in training