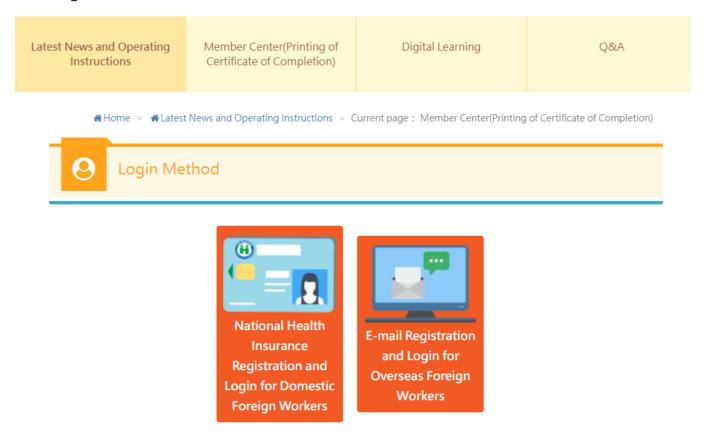

## One. Membership Registration

I. Click to select [Member Center (printing of the certificate of completion)]

★ Home > Current page : Latest News and Operating Instructions

## II. Select the registration method

## IV. Register with Email

## 1. Click to select [register with Email/login]