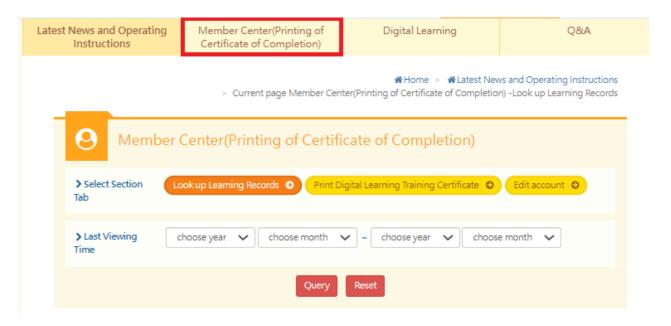

## One. Membership Registration

I. Click to select [Member Center (printing of the certificate of completion)]

★ Home > Current page : Latest News and Operating Instructions

## Three. Print out the certificate of completion

I. Click to select [Member Center /(printing of the certificate of completion]

II. Click to select [print digital learning Training certificate]

III. Click to select [print digital learning Training certificate](select to [print] to print out certificate of completion of particular course, select to [print all certificates] print out the certificate of completion of all courses)