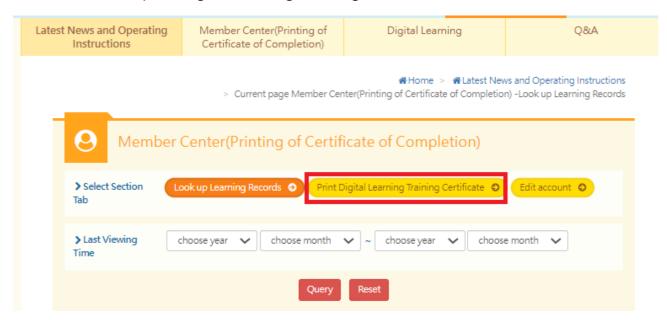

## Three. Print out the certificate of completion

I. Click to select [Member Center /(printing of the certificate of completion]

II. Click to select [print digital learning Training certificate]

III. Click to select [print digital learning Training certificate](select to [print] to print out certificate of completion of particular course, select to [print all certificates] print out the certificate of completion of all courses)