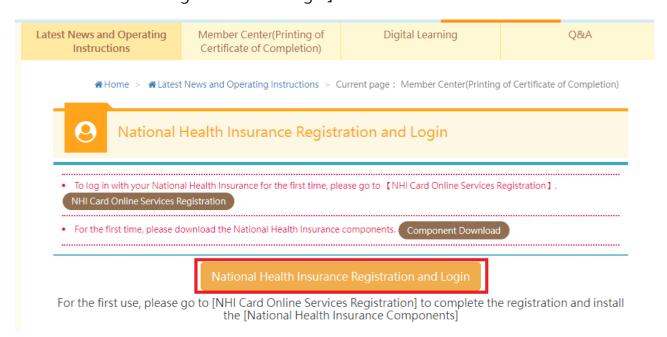

### 1. Click to select [register with National Health Insurance Card/login]

## 2. Click to select [NHI Card Online Services Registration].

#### 3. Click to select [Component Download]

#### 4. Select [Download National Health Insurance Card Component]

5. After completing the National Health Insurance Card online service registration and download the component of the card, return to Member Zone, and insert the card, and click to select [National Health Insurance registration and login]