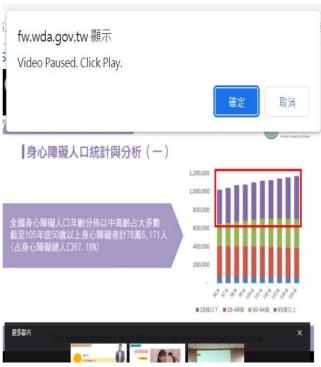

VI. Enter the viewing page to view the video (do not switch to Youtube page for viewing. Click once every 15 minutes on the video to continue, (certificate of completion could be printed out only after full viewing of the video.)