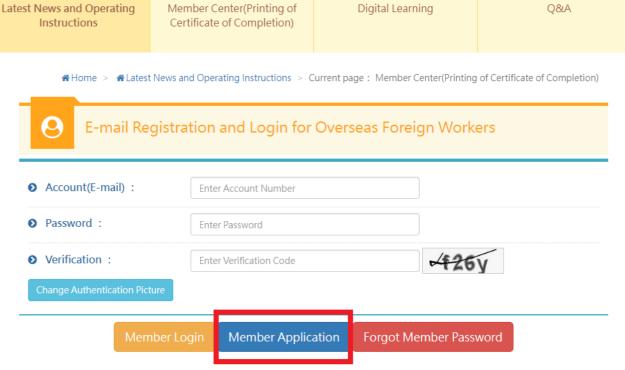

## IV. Register with Email

## 1. Click to select [register with Email/login]

## 2. Click to select [membership registration]

3. Enter basic information of member, and click to select [confirm]

4. Go to the Email you entered, and click the link sent by the system for authentication